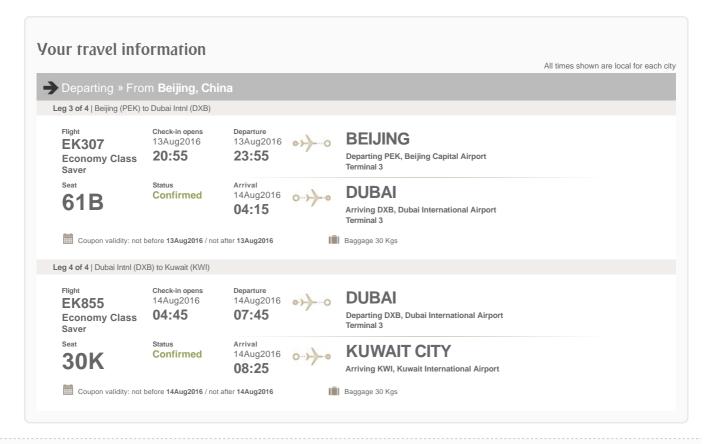

#### Your travel information

Leg 1 of 4 | Kuwait (KWI) to Dubai Intnl (DXB)

**EK872 Economy Class**  Check-in opens 30Jul2016 11:15

30Jul2016 14:15

**KUWAIT CITY** 

Departing KWI, Kuwait International Airport

Saver

38A

Status Confirmed

30Jul2016 16:55

Arrival

**DUBAI** 

Arriving DXB, Dubai International Airport

Coupon validity: not before 30Jul2016 / not after 30Jul2016

Baggage 30 Kgs

#### Leg 2 of 4 | Dubai Intnl (DXB) to Hong Kong (HKG)

**EK386 Economy Class**  Check-in opens 30Jul2016 15:25

30Jul2016 18:25

**DUBAI** 

Departing DXB, Dubai International Airport

31K

Confirmed

Arrival 31Jul2016 06:20

**HONG KONG** 

Arriving HKG, Hong Kong International Airport Terminal 1

Coupon validity: not before 30Jul2016 / not after 30Jul2016

Baggage 30 Kgs

© Emirates. All rights reserved Emirates experience | Check-in online | Manage a booking | Baggage | Contact us Page 1 of 2