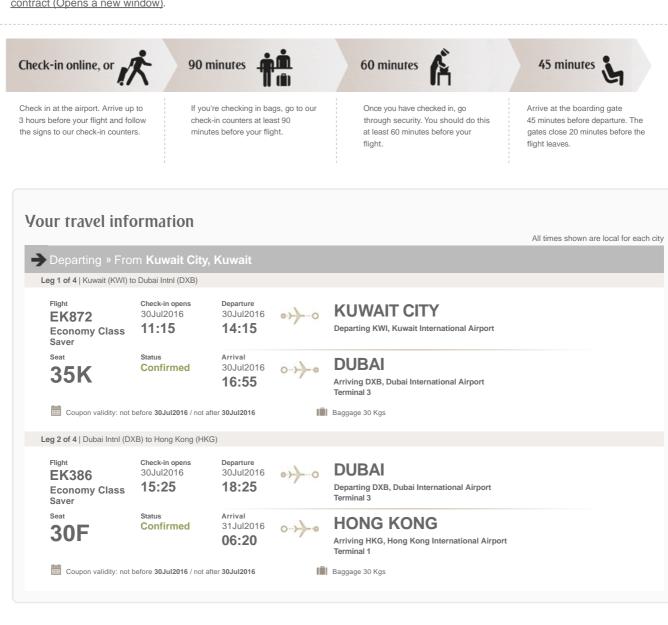

Ticket number: 176 2241650358-59 Scan the bar code or use the ticket number above at the self check-in points in the airport.

|                                                  |                                             |                                        |                               |                                                                                                                                |                         | All times shown are loc |  |
|--------------------------------------------------|---------------------------------------------|----------------------------------------|-------------------------------|--------------------------------------------------------------------------------------------------------------------------------|-------------------------|-------------------------|--|
| Departing » Fro                                  | om Beijing, Ch                              | ina                                    |                               |                                                                                                                                |                         |                         |  |
| Leg 3 of 4   Beijing (PEK)                       | to Dubai Intnl (DXB)                        |                                        |                               |                                                                                                                                |                         |                         |  |
| Flight<br><b>EK307</b><br>Economy Class<br>Saver | Check-in opens<br>13Aug2016<br><b>20:55</b> | Departure<br>13Aug2016<br><b>23:55</b> | •>>-0                         | BEIJING<br>Departing PEK,<br>Terminal 3                                                                                        | Beijing Capital Airport |                         |  |
| Seat <b>59H</b>                                  | Status<br>Confirmed                         | Arrival<br>14Aug2016<br><b>04:15</b>   | 0->>-                         | Arriving DXB, Dubai International Airport<br>Terminal 3                                                                        |                         |                         |  |
| Coupon validity: not                             | before 13Aug2016 / no                       | t after 13Aug2016                      | til                           | Baggage 30 Kgs                                                                                                                 |                         |                         |  |
| Leg 4 of 4   Dubai Intnl (D.                     | XB) to Kuwait (KWI)                         |                                        |                               |                                                                                                                                |                         |                         |  |
| Flight<br><b>EK855</b><br>Economy Class<br>Saver | Check-in opens<br>14Aug2016<br><b>04:45</b> | Departure<br>14Aug2016<br><b>07:45</b> | •>>-0                         | DUBAI<br>Departing DXB, Dubai International Airport<br>Terminal 3<br>KUWAIT CITY<br>Arriving KWI, Kuwait International Airport |                         |                         |  |
| Seat <b>35K</b>                                  | Status<br>Confirmed                         | Arrival<br>14Aug2016<br><b>08:25</b>   | 0                             |                                                                                                                                |                         |                         |  |
| Coupon validity: not                             | before 14Aug2016 / no                       | t after 14Aug2016                      | ti                            | Baggage 30 Kgs                                                                                                                 |                         |                         |  |
| e informatio                                     | n                                           |                                        |                               |                                                                                                                                |                         |                         |  |
|                                                  | uivalent fare                               | Taxes / Fe                             | ees / Charges (               | TFC)                                                                                                                           | Total fare (Incl. TFC)  | Form of payment         |  |
| - 15.0                                           |                                             | EGP67.00                               | KW EGP8.00Y)<br>0F6 EGP120.00 | EGP12.00GZ                                                                                                                     | EGP8492.0               | MS                      |  |