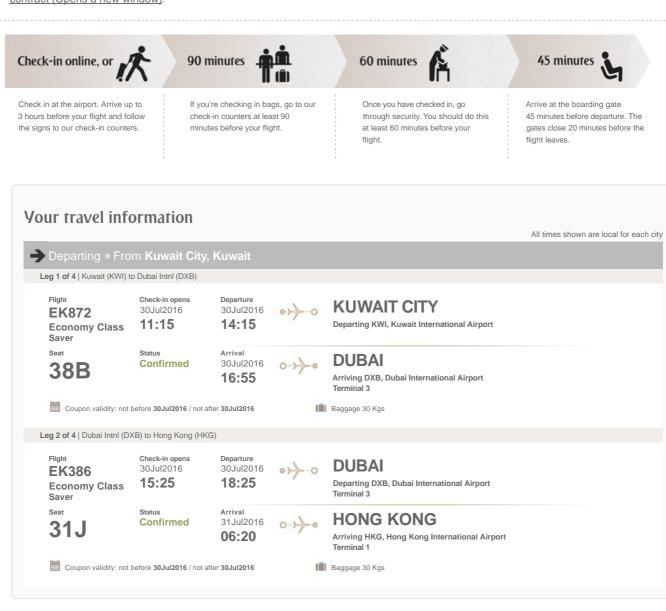

Ticket number: 176 2241650354-55 Scan the bar code or use the ticket number above at the self check-in points in the airport.

|                                                  |                                             |                                                                                |                |                                                                   |                                       | All times shown are local for | eac |
|--------------------------------------------------|---------------------------------------------|--------------------------------------------------------------------------------|----------------|-------------------------------------------------------------------|---------------------------------------|-------------------------------|-----|
| Departing » Fro                                  | m Beijing, Ch                               | ina                                                                            |                |                                                                   |                                       |                               |     |
| Leg 3 of 4   Beijing (PEK)                       | o Dubai Intnl (DXB)                         |                                                                                |                |                                                                   |                                       |                               |     |
| Flight<br><b>EK307</b><br>Economy Class<br>Saver | Check-in opens<br>13Aug2016<br><b>20:55</b> | Departure<br>13Aug2016<br><b>23:55</b>                                         | •>>-0          | <b>BEIJING</b><br>Departing PEK,<br>Terminal 3                    | Beijing Capital Airport               |                               |     |
| <sup>Seat</sup> 61C                              | Status<br>Confirmed                         | Arrival<br>14Aug2016<br><b>04:15</b>                                           | 0              | DUBAI<br>Arriving DXB, D<br>Terminal 3                            | ubai International Airport            |                               |     |
| Coupon validity: not                             | before 13Aug2016 / no                       | t after 13Aug2016                                                              | ti             | Baggage 30 Kgs                                                    |                                       |                               |     |
| Leg 4 of 4   Dubai Intnl (D)                     | (B) to Kuwait (KWI)                         |                                                                                |                |                                                                   |                                       |                               |     |
| Flight<br><b>EK855</b><br>Economy Class<br>Saver | Check-in opens<br>14Aug2016<br><b>04:45</b> | Departure<br>14Aug2016<br><b>07:45</b>                                         | •>>-0          | DUBAI<br>Departing DXB, Dubai International Airport<br>Terminal 3 |                                       |                               |     |
| Seat<br>30J                                      | Status<br>Confirmed                         | Arrival<br>14Aug2016<br><b>08:25</b>                                           | 0->            | KUWAI<br>Arriving KWI, K                                          | T CITY<br>uwait International Airport |                               |     |
| Coupon validity: not                             | before <b>14Aug2016</b> / no                | t after 14Aug2016                                                              | LÍ             | Baggage 30 Kgs                                                    |                                       |                               |     |
|                                                  |                                             |                                                                                |                |                                                                   |                                       |                               |     |
| e informatio                                     | <b>n</b><br>quivalent fare                  | Taxes / Fe                                                                     | es / Charges / | TEC)                                                              | Total fare (Incl. TFC)                | Form of payment               |     |
| 5.0 -                                            | denotione rare                              | Taxes / Fees / Charges (TF<br>EGP67.00KW EGP8.00YX I<br>EGP170.00F6 EGP120.00C |                | X EGP12.00GZ                                                      | EGP8492.0                             | MS                            |     |