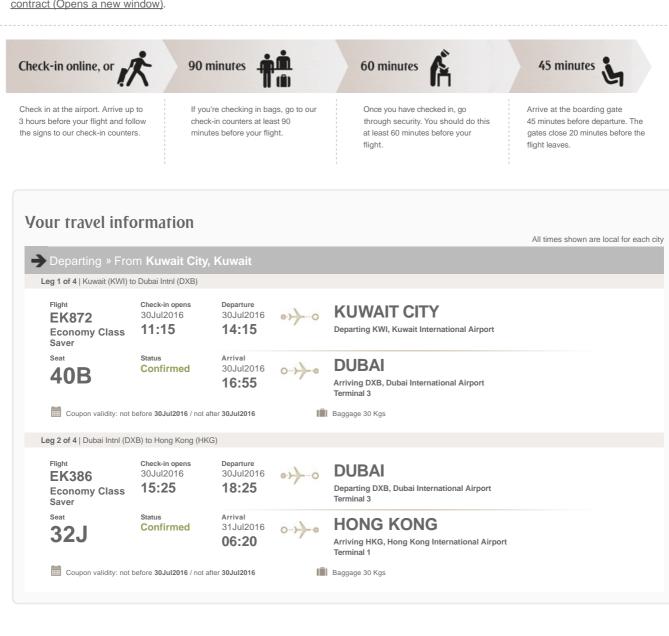

Ticket number: 176 2241666364-65 Scan the bar code or use the ticket number above at the self check-in points in the airport.

|                                                  |                                             |                                        |       |                                                                   |                                     | All times shown are local fo | ead |
|--------------------------------------------------|---------------------------------------------|----------------------------------------|-------|-------------------------------------------------------------------|-------------------------------------|------------------------------|-----|
| Departing » Fro                                  | m Beijing, Ch                               | ina                                    |       |                                                                   |                                     |                              |     |
| Leg 3 of 4   Beijing (PEK)                       | to Dubai Intnl (DXB)                        |                                        |       |                                                                   |                                     |                              |     |
| Flight<br><b>EK307</b><br>Economy Class<br>Saver | Check-in opens<br>13Aug2016<br><b>20:55</b> | Departure<br>13Aug2016<br><b>23:55</b> | •>>-0 | <b>BEIJING</b><br>Departing PEK,<br>Terminal 3                    | Beijing Capital Airport             |                              |     |
| Seat 608                                         | Status<br>Confirmed                         | Arrival<br>14Aug2016<br><b>04:15</b>   | 0     | DUBAI<br>Arriving DXB, D<br>Terminal 3                            | ubai International Airport          |                              |     |
| Coupon validity: not                             | before 13Aug2016 / no                       | t after 13Aug2016                      | LÍ    | Baggage 30 Kgs                                                    |                                     |                              |     |
| Leg 4 of 4   Dubai Intnl (D)                     | KB) to Kuwait (KWI)                         |                                        |       |                                                                   |                                     |                              |     |
| Flight<br>EK855<br>Economy Class<br>Saver        | Check-in opens<br>14Aug2016<br><b>04:45</b> | Departure<br>14Aug2016<br><b>07:45</b> | •>>-0 | DUBAI<br>Departing DXB, Dubai International Airport<br>Terminal 3 |                                     |                              |     |
| Seat <b>31</b> J                                 | Status<br>Confirmed                         | Arrival<br>14Aug2016<br><b>08:25</b>   | 0     | KUWAI<br>Arriving KWI, K                                          | T CITY                              |                              |     |
| Coupon validity: not                             | before 14Aug2016 / no                       | t after 14Aug2016                      | U     | Baggage 30 Kgs                                                    |                                     |                              |     |
| e informatio                                     | n                                           |                                        |       |                                                                   |                                     |                              |     |
|                                                  | Equivalent fare Taxes / Fees                |                                        |       | X EGP12.00GZ                                                      | Total fare (Incl. TFC)<br>EGP8492.0 | Form of payment MS           |     |